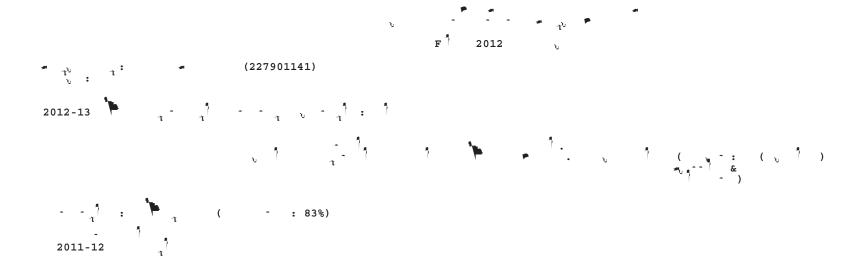

| -13      | ^ ^ <sub>~</sub> ~ \      | - 1 : 1               |                          |                     |                          |                        |                   |                   |
|----------|---------------------------|-----------------------|--------------------------|---------------------|--------------------------|------------------------|-------------------|-------------------|
|          | , 1                       | 1,                    | 1                        | *                   | · 1.                     | v 1                    | ( ; -:<br>-( , )  | ( , 1 )           |
| -1 : 1/1 | <b>*</b> 1.               | - ( ) (               | •                        | : 87%)              |                          |                        |                   |                   |
|          | 263<br>323<br>81%<br>100% | 19<br>23<br>83%<br>7% | 234<br>285<br>82%<br>88% | 5<br>8<br>63%<br>2% | 251<br>308<br>81%<br>95% | 18<br>35<br>51%<br>11% | 203<br>248<br>82% | 194<br>/<br>60%   |
|          | 264<br>344<br>77%         | 16<br>21<br>76%       | 238<br>301<br>79%        | *<br>*<br>29%       | 254<br>332<br>77%        | 17<br>26<br>65%        | 218<br>279<br>78% | 1 /<br>211<br>1 / |
|          | <b>4</b><br>2             | 7                     | 3<br>2                   | 34                  | 4<br>2                   | -14                    | 4<br>2            |                   |

|                       |                                     |                               | ٠<br>F ٦                         | 2012                          | ″ -դՆ<br>Ն                        | *                             |        |                                  |
|-----------------------|-------------------------------------|-------------------------------|----------------------------------|-------------------------------|-----------------------------------|-------------------------------|--------|----------------------------------|
| * 1 <sup>1</sup> 1: * | (227901141)                         |                               |                                  |                               |                                   |                               |        |                                  |
| 2012-13               | · • •                               | : 1;                          | 1                                |                               |                                   |                               |        |                                  |
|                       | . 1                                 | · 11                          | ٦                                | *                             | · 1.                              | \ 1                           | ( , -) | ( , 1 )                          |
| 1 1 2010-11 (         | 9                                   | 0%)                           |                                  |                               |                                   |                               |        |                                  |
|                       | 105,152<br>108,498<br>96.9%<br>100% | 5,818<br>6,048<br>96.2%<br>6% | 91,130<br>93,764<br>97.2%<br>86% | 4,456<br>4,755<br>93.7%<br>4% | 99,827<br>102,982<br>96.9%<br>95% | 5,549<br>5,828<br>95.2%<br>5% |        | 69,622<br>71,559<br>97.3%<br>66% |
| 2009-10               | 103,500<br>107,492<br>96.3%         | 7,614<br>7,998<br>95.2%       | 89,570<br>92,823<br>96.5%        | 3,008<br>3,211<br>93.7%       | 97,258<br>100,873<br>96.4%        | 7,496<br>7,922<br>94.6%       |        | 69,087<br>71,164<br>97.1%        |
| 2010 2011             | 0.6                                 | 1.0                           | 0.7                              | 0.0                           | 0.5                               | 0.6                           |        | 0.2                              |
| ) / · · · · >99%,     | <1%),                               | 1 1                           | , 1<br>-,                        | , 🙀                           | }                                 | 1                             |        |                                  |