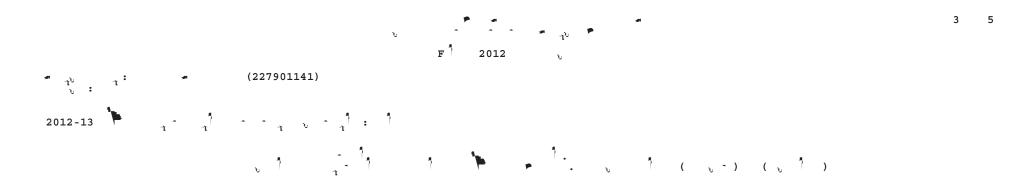

| -13      | ^ ^ <sub>~</sub> ~ \      | - 1 : 1               |                          |                     |                          |                        |                   |                   |
|----------|---------------------------|-----------------------|--------------------------|---------------------|--------------------------|------------------------|-------------------|-------------------|
|          | , 1                       | 1,                    | 1                        | *                   | · 1.                     | v 1                    | ( ; -:<br>-( , )  | ( , 1 )           |
| -1 : 1/1 | <b>*</b> 1.               | - ( ) (               | •                        | : 87%)              |                          |                        |                   |                   |
|          | 263<br>323<br>81%<br>100% | 19<br>23<br>83%<br>7% | 234<br>285<br>82%<br>88% | 5<br>8<br>63%<br>2% | 251<br>308<br>81%<br>95% | 18<br>35<br>51%<br>11% | 203<br>248<br>82% | 194<br>/<br>60%   |
|          | 264<br>344<br>77%         | 16<br>21<br>76%       | 238<br>301<br>79%        | *<br>*<br>29%       | 254<br>332<br>77%        | 17<br>26<br>65%        | 218<br>279<br>78% | 1 /<br>211<br>1 / |
|          | <b>4</b><br>2             | 7                     | 3<br>2                   | 34                  | 4<br>2                   | -14                    | 4<br>2            |                   |

|                       |                                     |                               | ٠<br>F ٦                         | 2012                          | ″ -դՆ<br>Ն                        | *                             |        |                                  |
|-----------------------|-------------------------------------|-------------------------------|----------------------------------|-------------------------------|-----------------------------------|-------------------------------|--------|----------------------------------|
| * 1 <sup>1</sup> 1: * | (227901141)                         |                               |                                  |                               |                                   |                               |        |                                  |
| 2012-13               | · • •                               | : 1;                          | 1                                |                               |                                   |                               |        |                                  |
|                       | . 1                                 | · 11                          | ٦                                | *                             | · 1.                              | \ 1                           | ( , -) | ( , 1 )                          |
| 1 1 2010-11 (         | 9                                   | 0%)                           |                                  |                               |                                   |                               |        |                                  |
|                       | 105,152<br>108,498<br>96.9%<br>100% | 5,818<br>6,048<br>96.2%<br>6% | 91,130<br>93,764<br>97.2%<br>86% | 4,456<br>4,755<br>93.7%<br>4% | 99,827<br>102,982<br>96.9%<br>95% | 5,549<br>5,828<br>95.2%<br>5% |        | 69,622<br>71,559<br>97.3%<br>66% |
| 2009-10               | 103,500<br>107,492<br>96.3%         | 7,614<br>7,998<br>95.2%       | 89,570<br>92,823<br>96.5%        | 3,008<br>3,211<br>93.7%       | 97,258<br>100,873<br>96.4%        | 7,496<br>7,922<br>94.6%       |        | 69,087<br>71,164<br>97.1%        |
| 2010 2011             | 0.6                                 | 1.0                           | 0.7                              | 0.0                           | 0.5                               | 0.6                           |        | 0.2                              |
| ) / · · · · >99%,     | <1%),                               | 1 1                           | , 1<br>-,                        | , 🙀                           | }                                 | 1                             |        |                                  |