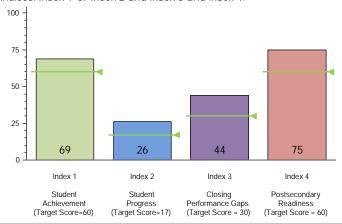

### 2016 Performance Index

State accountability ratings are based on four performance indices: Student Achievement, Student Progress, Closing Performance Gaps, and Postsecondary Readiness. The bar graph below illustrates the index scores for this campus. The score required to meet each index's target is indicated below the index description and as a line on each bar. In 2016, to receive the Met Standard or Met Alternative Standard accountability rating, districts and campuses must meet targets on three indices: Index 1 or Index 2 and Index 3 and Index 4.