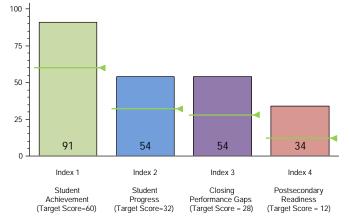

## Texas Education Agency 2015-16 School Report Card BLACKSHEAR EL (227901105)

2016 Performance Index

State accountability ratings are based on four performance indices: Student Achievement, Student Progress, Closing Performance Gaps, and Postsecondary Readiness. The bar graph below illustrates the index scores for this campus. The score required to meet each index's target is indicated below the index description and as a line on each bar. In 2016, to receive the Met Standard or Met Alternative Standard accountability rating, districts and campuses must meet targets on three indices: Index 1 or Index 2 and Index 3 and Index 4.