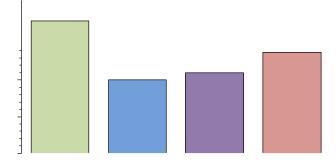

## 2017 Performance Index

State accountability ratings are based on four performance indices: Student Achievement, Student Progress, Closing Performance Gaps, and Postsecondary Readiness. The bar graph below illustrates the index scores for this campus. The score required to meet each index's target is indicated below the index description and as a line on each bar. In 2017, to receive the Met Standard or Met Alternative Standard accountability rating, districts and campuses must meet targets on three indices: Index 1 or Index 2 and Index 3 and Index 4.